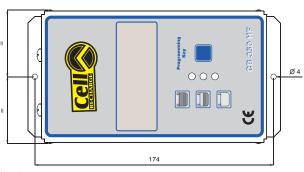

CB 350 HF starts charging the battery even when the voltage level is very low or near to 0V.

The output power is independent from mains voltage change.

The charger is equipped with 3 status LEDs:

- Red: mains presence.
- Yellow: constant voltage phase started; 80% of the charge.
- Yellow/Green: equalization phase started.
- Green: charging ended.

On request LED operation sequency can be modified and customized to comply with the operation of 2-LED remoted indicators. The battery charger is equipped with an output connector to remote LEDs using an indicator.