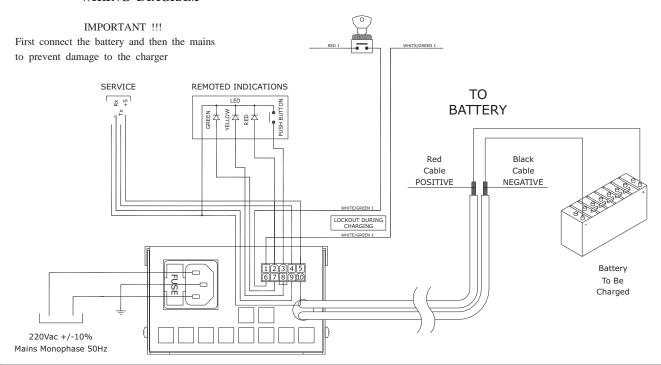

On request LED operation sequency can be modified and customized to comply with the operation of 2-LED remoted indicators. The battery charger is equipped with an output connector to remote LEDs using an indicator.

### WIRING DIAGRAM