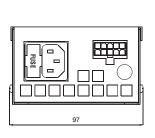

th a filter to comply with EMC standards.

#### TECHNICAL SPECIFICATIONS

- Input voltage 110VAC +/-15% 230VAC +/-15%
- Input frequency 50-60 Hz
- Constant power
- Operating frequency 30-250 Khz
- 3 status LEDs
- Operating temperature -20 / +40 °C
- Input fuse rating: 5A, delayed
- Galvanically isolated input and output
- Reverse polarity protection (static)
- Output short circuit protection (static)
- Cooling through forced ventilation
- IP20 protection
- Complies with EC standards



#### **MODELS**

| Voltage | Current | Constant power | Fan |
|---------|---------|----------------|-----|
| 12V     | 12A     | 150W           | yes |
| 24V     | 12A     | 300W           | yes |
| 24V     | 6A      | 150W           | no  |
| 48V     | 6A      | 300W           | yes |

#### **DIMENSIONS**









Weight 900 gr.

### WIRING DIAGRAM