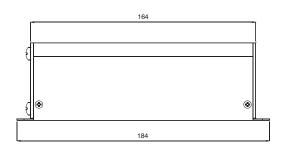

a filter to comply with EMC standards.

#### TECHNICAL SPECIFICATIONS

- Input voltage 110VAC +/-15% 230VAC +/-15%
- Input frequency 50-60 Hz
- Constant power
- Operating frequency 30-250 Khz
- 3 status LEDs
- Operating temperature -20 / +40 °C
- Input fuse rating: 5A, delayed
- Galvanically isolated input and output
- Reverse polarity protection (static)
- Output short circuit protection (static)
- Cooling through forced ventilation
- IP20 protection
- Complies with EC standards



#### **MODELS**

| Voltage | Current | Constant power | Fan |
|---------|---------|----------------|-----|
| 12V     | 12A     | 150W           | yes |
| 24V     | 12A     | 300W           | yes |
| 24V     | 6A      | 150W           | no  |
| 48V     | 6A      | 300W           | yes |

#### **DIMENSIONS**









Weight 900 gr.

### WIRING DIAGRAM